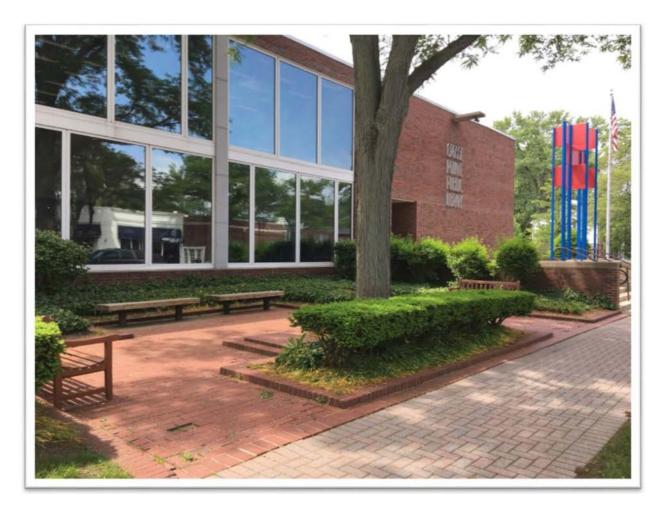

#### **CENTRAL BRANCH**

- Built in 1952
- 67 years old
- 18,850 s.f.
- Part of Grosse Pointe South High School's 23.8 acre site

Fire Alarm

Non ADA compliant restrooms

Roof - 14 years old

Roof leak

Janitor's closet - electrical panel