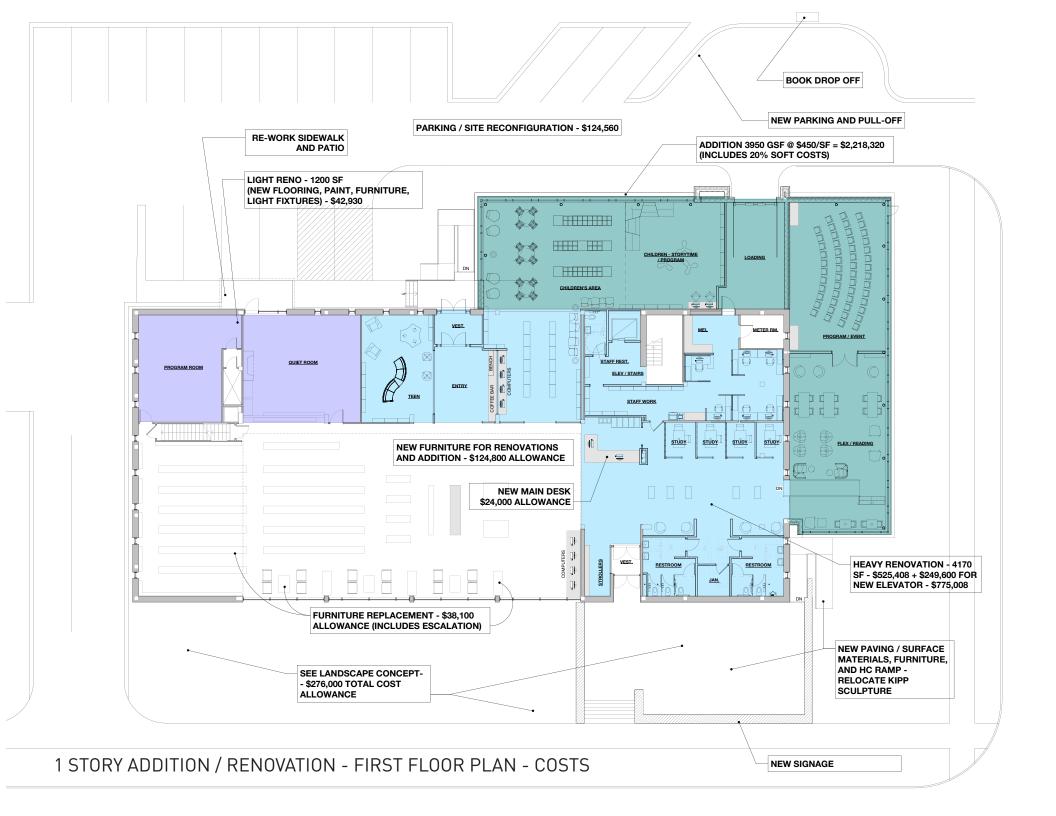

Once the conceptual designs were signed off on they were reviewed with PMC to use in finalizing a summary of costs for each branch.

#### **BUDGET DEVELOPMENT / COST ESTIMATES:**

Plante Moran Cresa used the provided conceptual plans, supporting images, renderings and square footage takeoffs to provide a comprehensive Summary of Costs for each branch accounting for each program area.

The cost were broken down into (3) three catagories - Critical Needs (1-3 years), Deferrable Maintenace (4-6 years), Property Enhancements (6-10 years) with associated escalation dollars included to account for likely inflation and rising construction costs.

PMC also included estimated project soft costs for each branch - ie Project Contingency, Permitting, Construction Manager Fees, and Professional Design Fees.

In combination with the Conceptual Designs, the Cost Estimates will help our teams to work collaboratively in providing final recommendations for the Capital Needs Assessment.