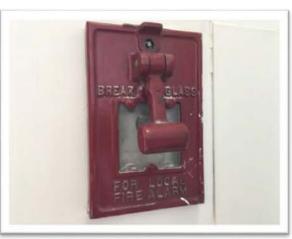

#### **CENTRAL BRANCH**

- Built in 1952
- 67 years old
- 18,850 s.f.
- Part of Grosse Pointe South High School's 23.8 acre site

Fire Alarm

Non ADA compliant restrooms

Roof - 14 years old

Roof leak

Janitor's closet - electrical panel