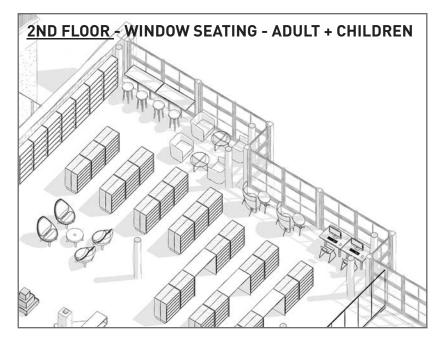

INCLUDE LIGHTING UPGRADES w/ LEDs + DAYLIGHT SENSORS
- #4 IMPROVE SAFETY @ STAIR + UPSTAIRS DESK AREA
- #5 IMPROVE STAFF WORK AREAS TO PROVIDE BETTER EFFICIENCY -REFRESH THE LOOK + FEEL
- #6 PROVIDE MORE LOUD SPACES FOR COLLABORATION AND PROVIDE MORE SPACES FOR QUIET / STUDY / READING.
- #7 ADD MORE INFORMAL PROGRAMMING AND SEATING SPACES
- #8 ADD SPACE FOR SOME ADULT COLLECTION + SEATING NEAR CHILDREN'S AREA





**Woods Branch** 

Grosse Pointe Public Library - Feasibility Study Conceptual Outdoor Spaces Study











STRETCHED FABRIC - LOBBY CEILING EXAMPLES







ADA CODE VIOLATION + SAFETY HAZARD .....

## **SOLUTION:**

- ADD BUILT-IN SHELVING AT STAIRS
- STONE / GRANITE CAP AT GAPS
- PROVIDE ADDITIONAL LIGHTING OVERHEAD AND AT STAIR EDGE OR WALL



































plante moran CRESA

Summary of Costs Woods

|          | ls Library - 20680 Mack Avenue, Grosse Pointe Woods<br>0 s.f. Two Story Building<br>2006            |                  | Geogr                     | Cost Data<br>cation Factor =<br>aphic Factor =<br>lation Factor = | 1.00<br>1.00<br>1.04       | (Medium)<br>(US Median)<br>Spring 2017 |                  | Cost<br>Escalation<br>Factors<br>1.04 | 1.22                                                    | 1.37                                  |
|----------|-----------------------------------------------------------------------------------------------------|------------------|---------------------------|-------------------------------------------------------------------|----------------------------|---------------------------------------