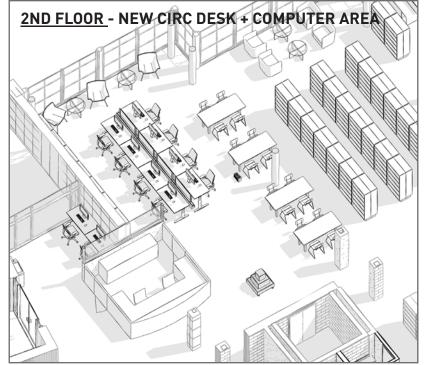

+ INCLUDE LIGHTING UPGRADES w/ LEDs + DAYLIGHT SENSORS
- #4 IMPROVE SAFETY @ STAIR + UPSTAIRS DESK AREA
- #5 IMPROVE STAFF WORK AREAS TO PROVIDE BETTER EFFICIENCY -REFRESH THE LOOK + FEEL
- #6 PROVIDE MORE LOUD SPACES FOR COLLABORATION AND PROVIDE MORE SPACES FOR QUIET / STUDY / READING.
- #7 ADD MORE INFORMAL PROGRAMMING AND SEATING SPACES
- #8 ADD SPACE FOR SOME ADULT COLLECTION + SEATING NEAR CHILDREN'S AREA





**Woods Branch** 

Grosse Pointe Public Library - Feasibility Study Conceptual Outdoor Spaces Study











STRETCHED FABRIC - LOBBY CEILING EXAMPLES







ADA CODE VIOLATION + SAFETY HAZARD .....

## **SOLUTION:**

- ADD BUILT-IN SHELVING AT STAIRS
- STONE / GRANITE CAP AT GAPS
- PROVIDE ADDITIONAL LIGHTING OVERHEAD AND AT STAIR EDGE OR WALL



































plante moran CRESA

Summary of Costs Woods

|          | ls Library - 20680 Mack Avenue, Grosse Pointe Woods<br>0 s.f. Two Story Building<br>2006            |                  | Geogr                     | Cost Data<br>cation Factor =<br>aphic Factor =<br>lation Factor = | 1.00<br>1.00<br>1.04       | (Medium)<br>(US Median)<br>Spring 2017 |                  | Cost<br>Escalation<br>Factors<br>1.04 | 1.22                                                    | 1.37                                  |
|----------|-----------------------------------------------------------------------------------------------------|------------------|---------------------------|-------------------------------------------------------------------|----------------------------|-------------------------------------