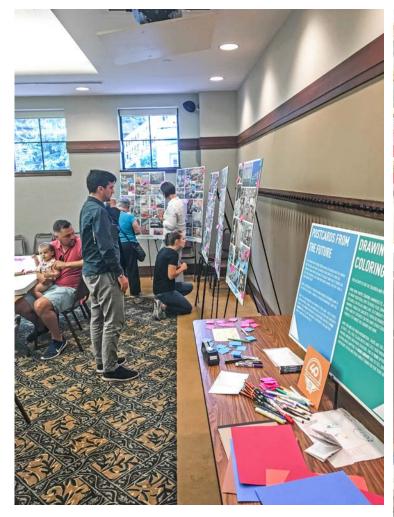

#### **VISIONING + ENGAGEMENT:**

krM and livingLab conducted (4) four different community engagement sessions to gather insights, ideas, hopes, wishes, and feedback on how the community (all ages) currently uses the library and how they could envision using the library in the future.

We held (1) one community engagement session at each branch and the 4th session was at the Central Branch during the summer reading kickoff event. At each session there were multiple ways patrons could provide feedback - there were writing, drawing, and interactive activites in addition to large and small group discussions.

+1200 - POST-ITS PLACED

+150 - COMMUNITY DISCOVERY SURVEYS

**64** - POST CARDS FROM THE FUTURE

#### POST CARDS FROM THE FUTURE