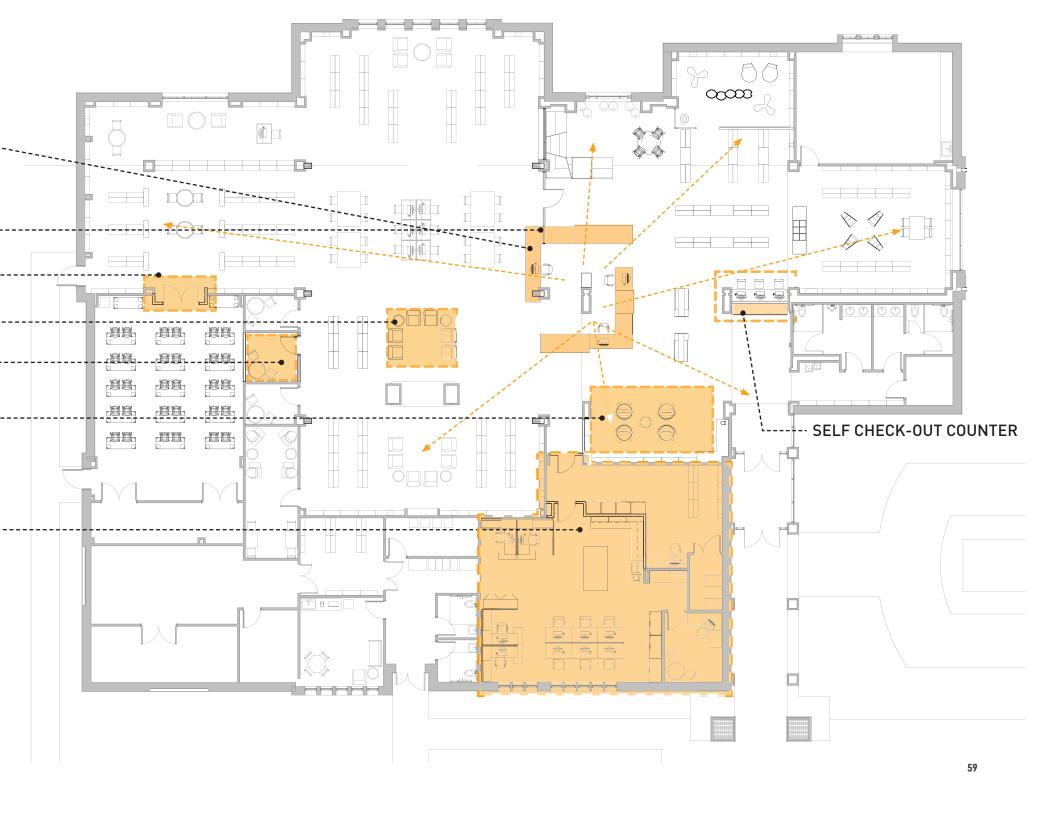

#### **CONCEPTUAL DESIGN + EXPLORATION:**

In this phase, we further developed the floor plans, furniture layouts, spatial adjacencies, movement and flow, 3-D massing of program components, and the emerging character of the interior and exterior spaces. We reviewed the intial designs for each branch with the GPPL Leadership Team, Branch Manager and a few key staff members from their respective branches and provided a round of revisions for each branch.

Once the conceptual designs were signed off on they were reviewed with PMC to use in finalizing a summary of costs for each branch.