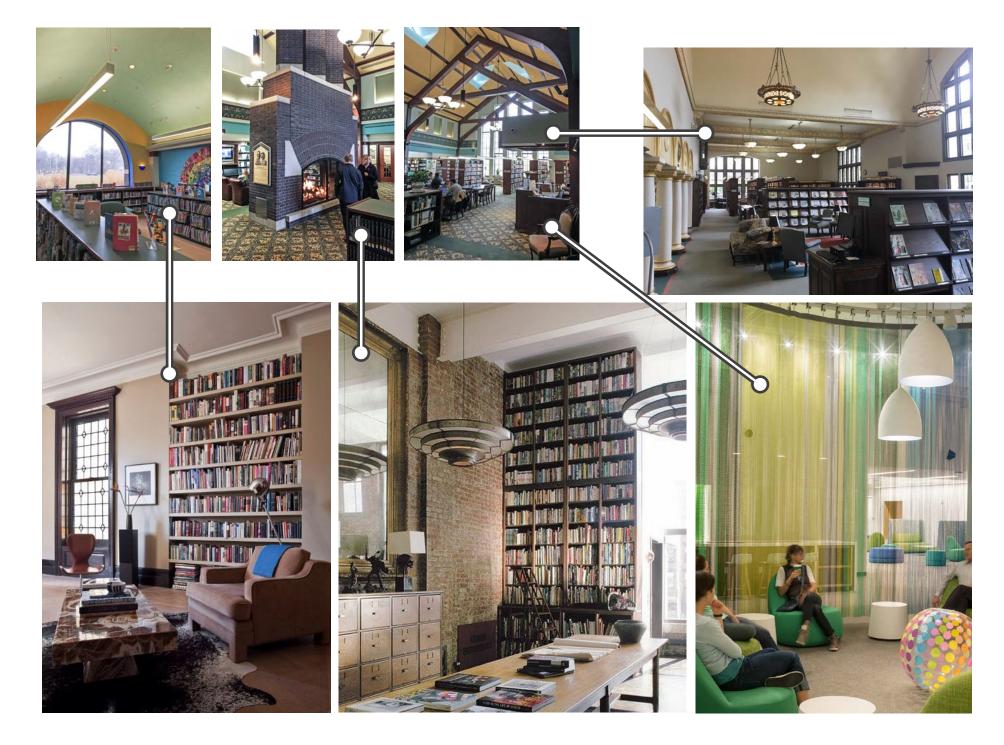

#### **VISIONING + ENGAGEMENT:**

During this phase the GPPL and krM team went on benchmarking trips to peer libraries that have recently completed new renovation / addition projects and of are comparable size and scale to the GPPL branches. These trips helped our team see how these branches solved their long-lasting issues and created future flexibility was an important piece of the process for the entire team. The team heard first hand what worked and what they would do differently, and most importantly WHY the solutions were successful or not.

Together, we visited the Birmingham Public Library, West Bloomfield's Library, and we went to Oak Park Library in Chicago. The trip to Oak Park was also coupled with a trip to visit the showrooms of Knoll, Steelcase, and Herman Miller to study the new trends in creating flexible, inviting, spaces that utilize new research on the importance of having both collaborative and quiet / respite spaces within learning environments.