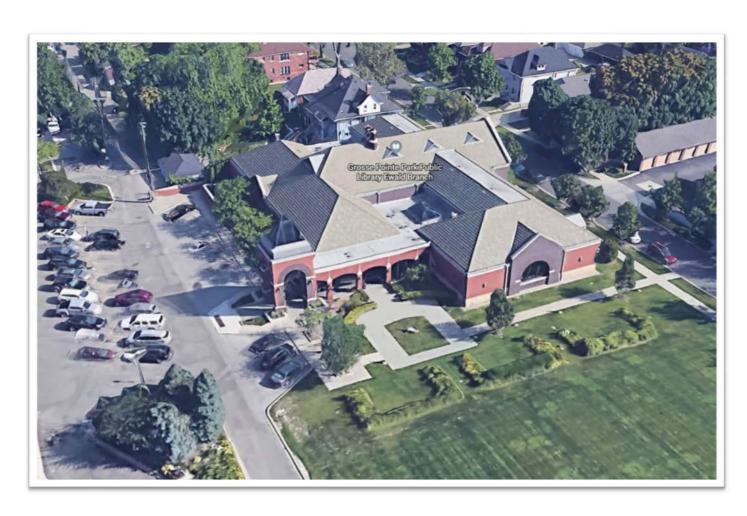

#### **EWALD BRANCH**

- Built in 2004
- 15 years old
- 15,500 s.f.
- .71 acres

#### **EWALD BRANCH**

(4) Roofing systems

Parking lot - 10 spaces

Perimeter sidewalks

Paver settlement

Missing mortar joints

Window caulk

Elect. Room floor leak

Missing window gasket

Water damaged window sill

Staff lounge ceiling leak

Main entry ceiling leak

15 year old boilers