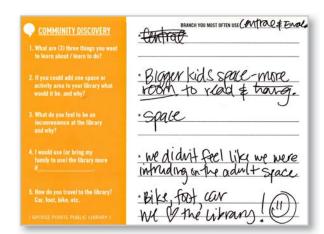

#### **VISIONING + ENGAGEMENT:**

krM and livingLab conducted (4) four different community engagement sessions to gather insights, ideas, hopes, wishes, and feedback on how the community (all ages) currently uses the library and how they could envision using the library in the future.

We held (1) one community engagement session at each branch and the 4th session was at the Central Branch during the summer reading kickoff event. At each session there were multiple ways patrons could provide feedback - there were writing, drawing, and interactive activites in addition to large and small group discussions.

+1200 - POST-ITS PLACED

+150 - COMMUNITY DISCOVERY SURVEYS

**64** - POST CARDS FROM THE FUTURE

#### COMMUNITY DISCOVERY SURVEY