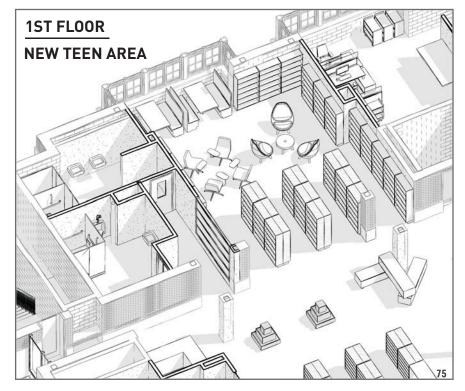

ISHES + INCLUDE LIGHTING UPGRADES w/ LEDs + DAYLIGHT SENSORS
- #4 IMPROVE SAFETY @ STAIR + UPSTAIRS DESK AREA
- #5 IMPROVE STAFF WORK AREAS TO PROVIDE BETTER EFFICIENCY -REFRESH THE LOOK + FEEL
- #6 PROVIDE MORE LOUD SPACES FOR COLLABORATION AND PROVIDE MORE SPACES FOR QUIET / STUDY / READING.
- #7 ADD MORE INFORMAL PROGRAMMING AND SEATING SPACES
- #8 ADD SPACE FOR SOME ADULT COLLECTION + SEATING NEAR CHILDREN'S AREA





**Woods Branch** 

Grosse Pointe Public Library - Feasibility Study Conceptual Outdoor Spaces Study











STRETCHED FABRIC - LOBBY CEILING EXAMPLES







ADA CODE VIOLATION + SAFETY HAZARD .....

## **SOLUTION:**

- ADD BUILT-IN SHELVING AT STAIRS
- STONE / GRANITE CAP AT GAPS
- PROVIDE ADDITIONAL LIGHTING OVERHEAD AND AT STAIR EDGE OR WALL



































plante moran CRESA

Summary of Costs Woods

|          | ls Library - 20680 Mack Avenue, Grosse Pointe Woods<br>0 s.f. Two Story Building<br>2006            |                  | Geogr                     | Cost Data<br>cation Factor =<br>aphic Factor =<br>lation Factor = | 1.00<br>1.00<br>1.04       | (Medium)<br>(US Median)<br>Spring 2017 |                  | Cost<br>Escalation<br>Factors<br>1.04 | 1.22                                                    | 1.37                                  |
|----------|-----------------------------------------------------------------------------------------------------|------------------|---------------------------|-------------------------------------------------------------------|----------------------------|-------------------------------