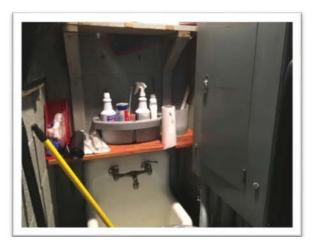

#### **CENTRAL BRANCH**

- Built in 1952
- 67 years old
- 18,850 s.f.
- Part of Grosse Pointe South High School's 23.8 acre site

Fire Alarm

Non ADA compliant restrooms

Roof - 14 years old

Roof leak

Janitor's closet - electrical panel