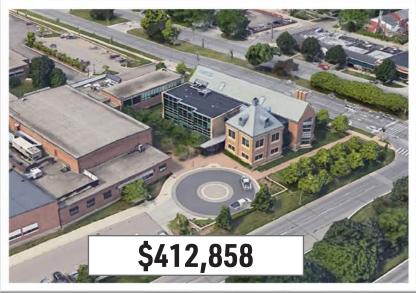

#### **EWALD BRANCH**

- Built in 2004
- 15 years old
- 15,500 s.f.
- .71 acres

#### **EWALD BRANCH**

(4) Roofing systems

Parking lot - 10 spaces

Perimeter sidewalks

Paver settlement

Missing mortar joints

Window caulk

Elect. Room floor leak

Missing window gasket

Water damaged window sill

Staff lounge ceiling leak

Main entry ceiling leak

15 year old boilers