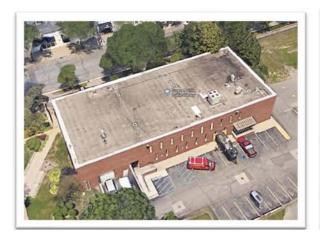

#### **CENTRAL BRANCH**

- Built in 1952
- 67 years old
- 18,850 s.f.
- Part of Grosse Pointe South High School's 23.8 acre site

Fire Alarm

Non ADA compliant restrooms

Roof - 14 years old

Roof leak

Janitor's closet - electrical panel