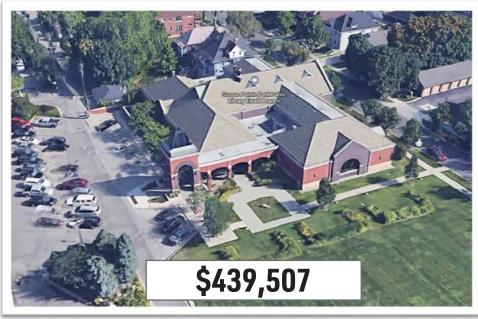

#### **CENTRAL BRANCH**

- Built in 1952
- 67 years old
- 18,850 s.f.
- Part of Grosse Pointe South High School's 23.8 acre site

Fire Alarm

Non ADA compliant restrooms

Roof - 14 years old

Roof leak

Janitor's closet - electrical panel

#### **CENTRAL BRANCH**

New mechanical system - 2017

Office lighting - flourescent lamps

Staff lounge

Open stairwell

Stair nosings

**Knob hardware** 