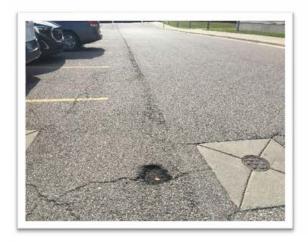

#### **EWALD BRANCH**

(4) Roofing systems

Parking lot - 10 spaces

Perimeter sidewalks

Paver settlement

Missing mortar joints

Window caulk

Elect. Room floor leak