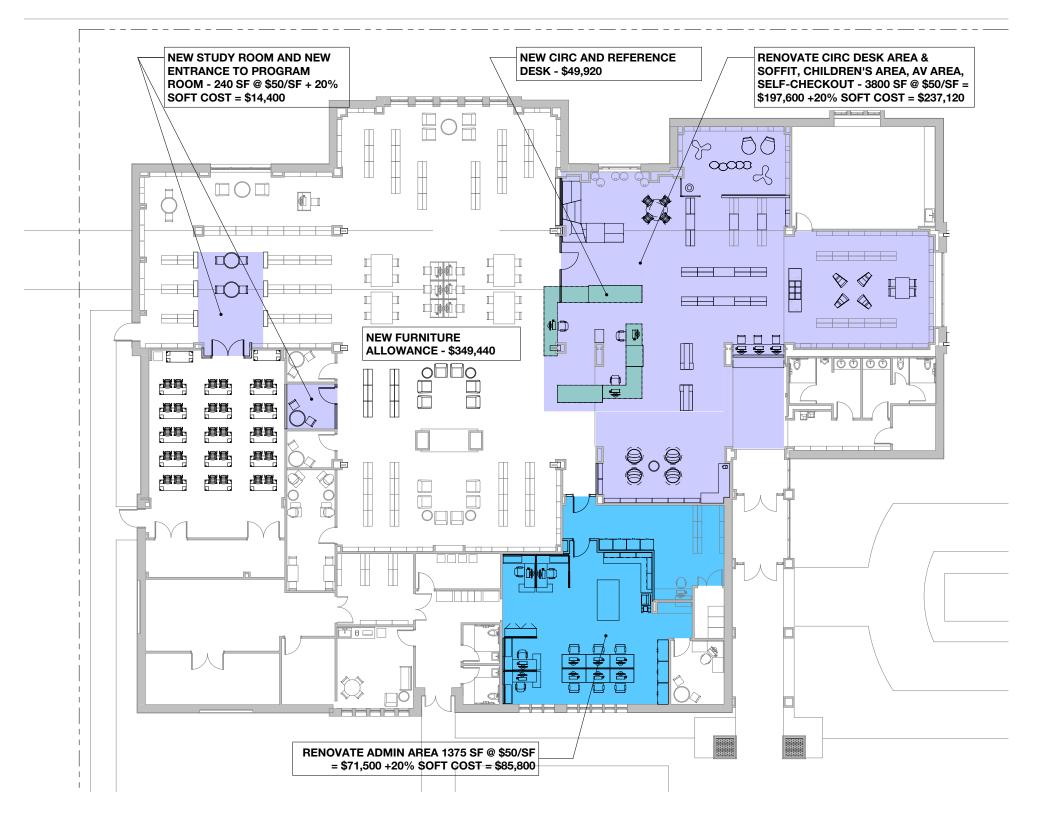

#### **BUDGET DEVELOPMENT / COST ESTIMATES:**

Plante Moran Cresa used the provided conceptual plans, supporting images, renderings and square footage takeoffs to provide a comprehensive Summary of Costs for each branch accounting for each program area.

The cost were broken down into (3) three catagories - Critical Needs (1-3 years), Deferrable Maintenace (4-6 years), Property Enhancements (6-10 years) with associated escalation dollars included to account for likely inflation and rising construction costs.

PMC also included estimated project soft costs for each branch - ie Project Contingency, Permitting, Construction Manager Fees, and Professional Design Fees.

In combination with the Conceptual Designs, the Cost Estimates will help our teams to work collaboratively in providing final recommendations for the Capital Needs Assessment.