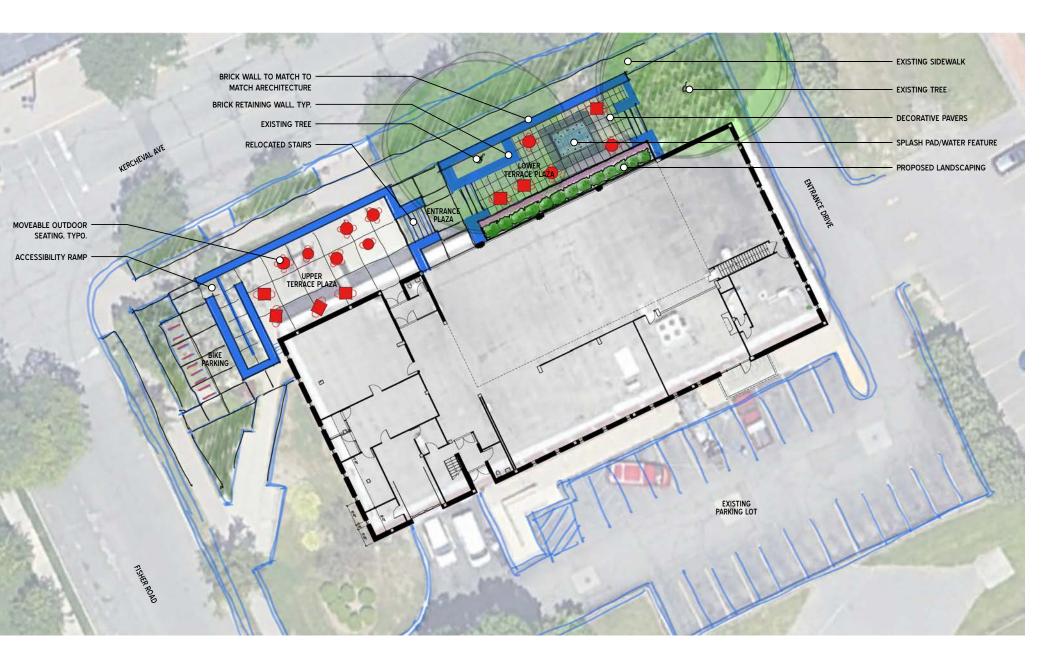

During this phase we began to create comprehensive site plans, for each location addressing the site issues of, building expansion(s) (where applicable), circulation strategies, landscape concepts, and potential phasing options, parking, wayfinding and site safety.

Before moving into the next phase each branch had a list of 'key issues' to solve, an 'exploratory' scope and space program list that will continued to be refined.