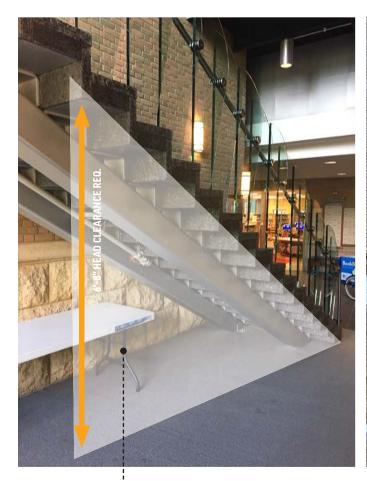

#### **CENTRAL BRANCH**

New mechanical system - 2017

Office lighting - flourescent lamps

Staff lounge

Open stairwell

Stair nosings

**Knob hardware** 