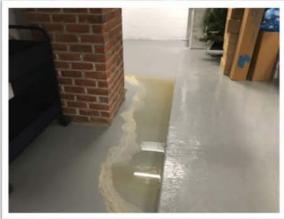

#### **CENTRAL BRANCH**

- Built in 1952
- 67 years old
- 18,850 s.f.
- Part of Grosse Pointe South High School's 23.8 acre site

Fire Alarm

Non ADA compliant restrooms

Roof - 14 years old

Roof leak

Janitor's closet - electrical panel