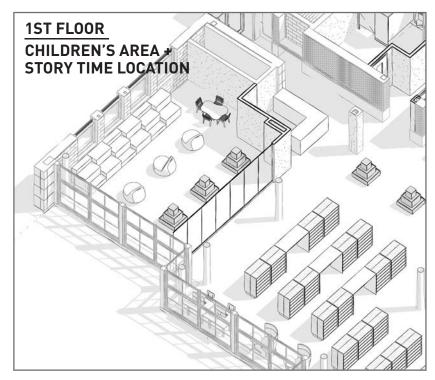

#### **PROGRAMMING + SPACE PLANNING:**

After gathering and prioritizing the input received during the engagement sessions we began to explore and develop the functions, activities, relationships, sizes, and adjacencies that support and energize the spaces at each site. In sketch format, we studied several concepts; the shifting interior spaces to maximize efficiency, solving any indentified issues or deficiencies, improving user-experience, as well as exploring potential for expansion. We began the process of weighing costs against priorities and space needs at each branch so we could refine the focus / scope moving into the conceptual design phase.

#### **CONCEPTUAL DESIGN + EXPLORATION:**

In this phase, we further developed the floor plans, furniture layouts, spatial adjacencies, movement and flow, 3-D massing of program components, and the emerging character of the interior and exterior spaces. We reviewed the intial designs for each branch with the GPPL Leadership Team, Branch Manager and a few key staff members from their respective branches and provided a round of revisions for each branch.