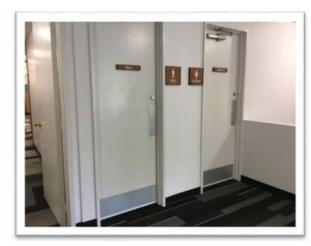

#### **CENTRAL BRANCH**

- Built in 1952
- 67 years old
- 18,850 s.f.
- Part of Grosse Pointe South High School's 23.8 acre site

Fire Alarm

Non ADA compliant restrooms

Roof - 14 years old

Roof leak

Janitor's closet - electrical panel