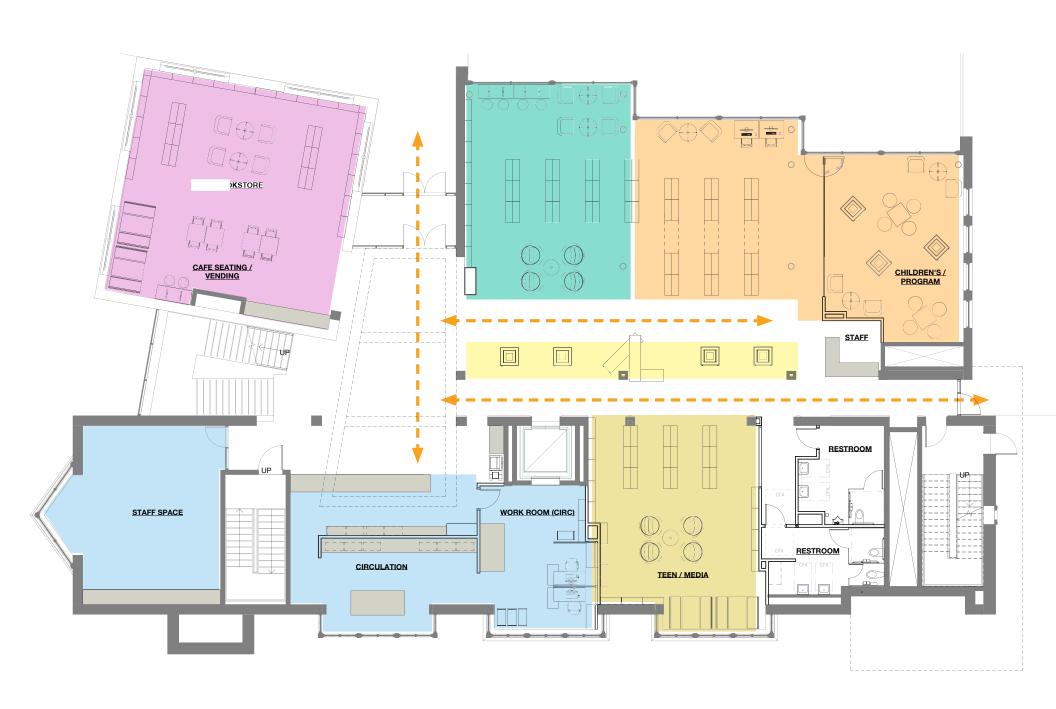

#### **PROGRAMMING + SPACE PLANNING:**

After gathering and prioritizing the input received during the engagement sessions we began to explore and develop the functions, activities, relationships, sizes, and adjacencies that support and energize the spaces at each site. In sketch format, we studied several concepts; the shifting interior spaces to maximize efficiency, solving any indentified issues or deficiencies, improving user-experience, as well as exploring potential for expansion. We began the process of weighing costs against priorities and space needs at each branch so we could refine the focus / scope moving into the conceptual design phase.

During this phase we began to create comprehensive site plans, for each location addressing the site issues of, building expansion(s) (where applicable), circulation strategies, landscape concepts, and potential phasing options, parking, wayfinding and site safety.

Before moving into the next phase each branch had a list of 'key issues' to solve, an 'exploratory' scope and space program list that will continued to be refined.