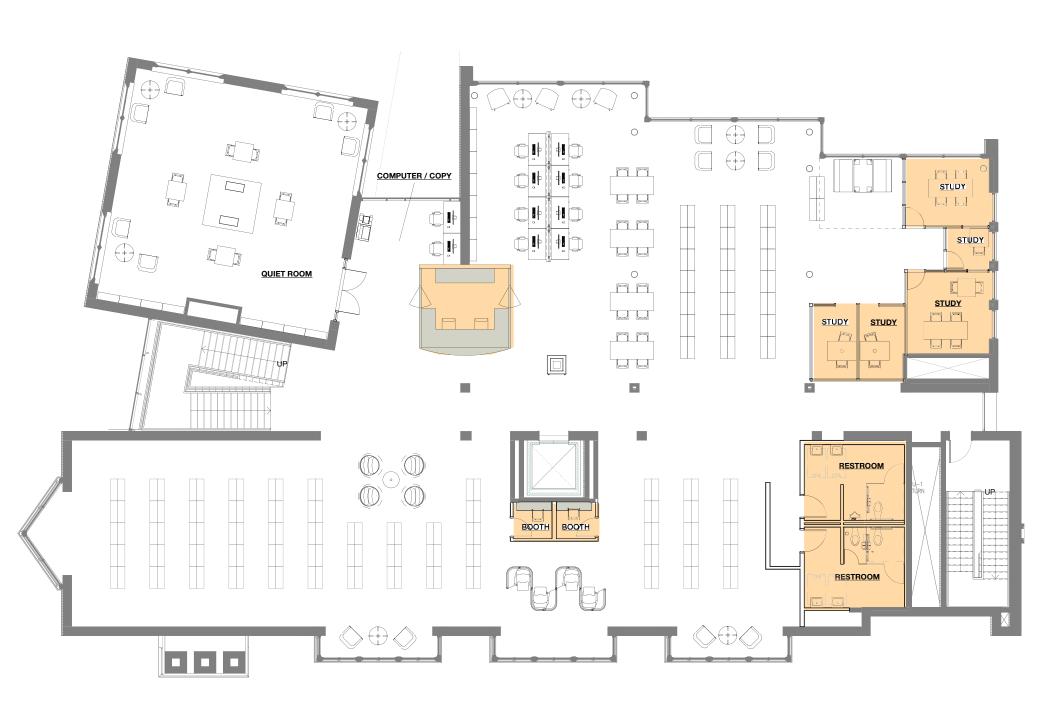

HES + INCLUDE LIGHTING UPGRADES w/ LEDs + DAYLIGHT SENSORS
- #4 IMPROVE SAFETY @ STAIR + UPSTAIRS DESK AREA
- #5 IMPROVE STAFF WORK AREAS TO PROVIDE BETTER EFFICIENCY -REFRESH THE LOOK + FEEL
- #6 PROVIDE MORE LOUD SPACES FOR COLLABORATION AND PROVIDE MORE SPACES FOR QUIET / STUDY / READING.
- #7 ADD MORE INFORMAL PROGRAMMING AND SEATING SPACES
- #8 ADD SPACE FOR SOME ADULT COLLECTION + SEATING NEAR CHILDREN'S AREA





**Woods Branch** 

Grosse Pointe Public Library - Feasibility Study Conceptual Outdoor Spaces Study











STRETCHED FABRIC - LOBBY CEILING EXAMPLES







ADA CODE VIOLATION + SAFETY HAZARD .....

## **SOLUTION:**

- ADD BUILT-IN SHELVING AT STAIRS
- STONE / GRANITE CAP AT GAPS
- PROVIDE ADDITIONAL LIGHTING OVERHEAD AND AT STAIR EDGE OR WALL



































plante moran CRESA

Summary of Costs Woods

|          | ls Library - 20680 Mack Avenue, Grosse Pointe Woods<br>0 s.f. Two Story Building<br>2006            |                  | Geogr                     | Cost Data<br>cation Factor =<br>aphic Factor =<br>lation Factor = | 1.00<br>1.00<br>1.04       | (Medium)<br>(US Median)<br>Spring 2017 |                  | Cost<br>Escalation<br>Factors<br>1.04 | 1.22                                                    | 1.37                                  |
|----------|-----------------------------------------------------------------------------------------------------|------------------|---------------------------|-------------------------------------------------------------------|----------------------------|---------------------------------