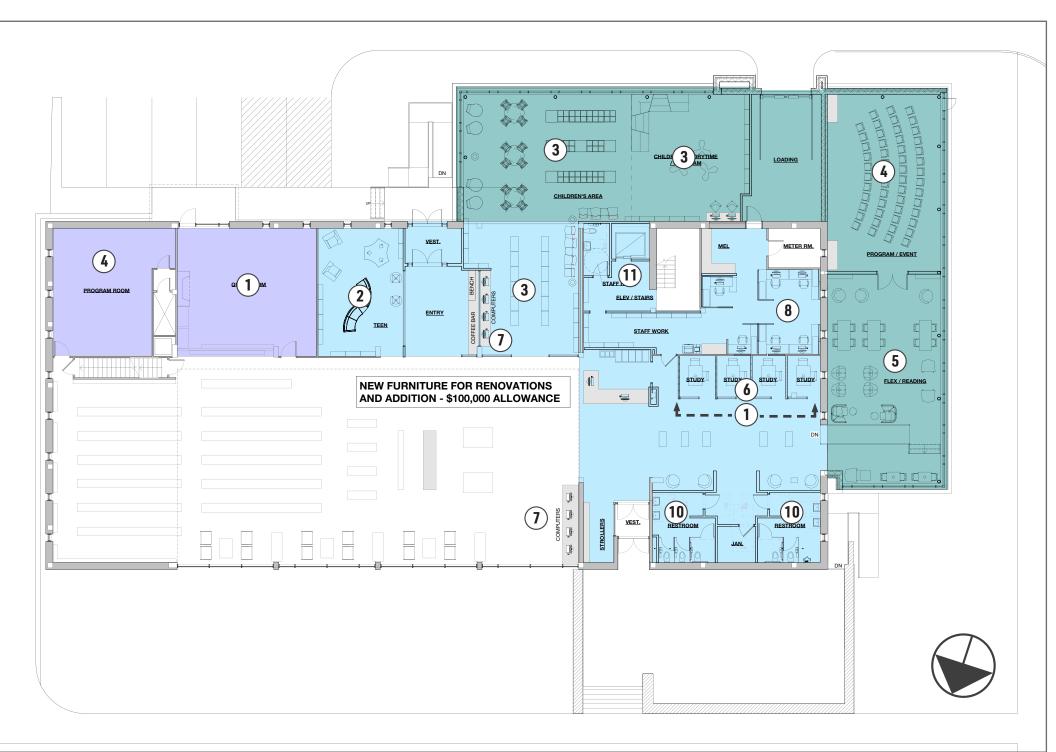

Once the conceptual designs were signed off on they were reviewed with PMC to use in finalizing a summary of costs for each branch.

#### **BUDGET DEVELOPMENT / COST ESTIMATES:**

Plante Moran Cresa used the provided conceptual plans, supporting images, renderings and square footage takeoffs to provide a comprehensive Summary of Costs for each branch accounting for each program area.

The cost were broken down into (3) three catagories - Critical Needs (1-3 years), Deferrable Maintenace (4-6 years), Property Enhancements (6-10 years) with associated escalation dollars included to account for likely inflation and rising construction costs.

PMC also included estimated project soft costs for each branch - ie Project Contingency, Permitting, Construction Manager Fees, and Professional Design Fees.

In combination with the Conceptual Designs, the Cost Estimates will help our teams to work collaboratively in providing final recommendations for the Capital Needs Assessment.