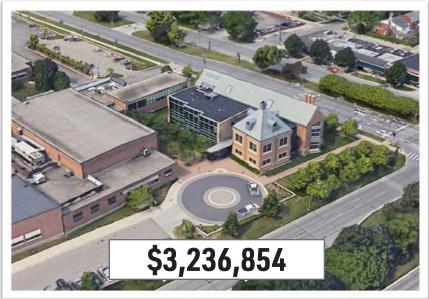

#### **CENTRAL BRANCH**

- Built in 1952
- 67 years old
- 18,850 s.f.
- Part of Grosse Pointe South High School's 23.8 acre site

Fire Alarm

Non ADA compliant restrooms

Roof - 14 years old

Roof leak

Janitor's closet - electrical panel