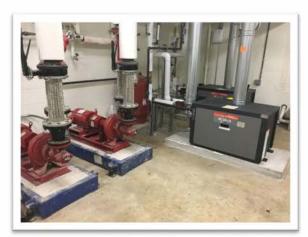

#### **CENTRAL BRANCH**

New mechanical system - 2017

Office lighting - flourescent lamps

Staff lounge

Open stairwell

Stair nosings

**Knob hardware** 

Missing window gasket

Water damaged window sill

Staff lounge ceiling leak

Main entry ceiling leak

15 year old boilers

East entry drop off

**Boilers and pumps** 