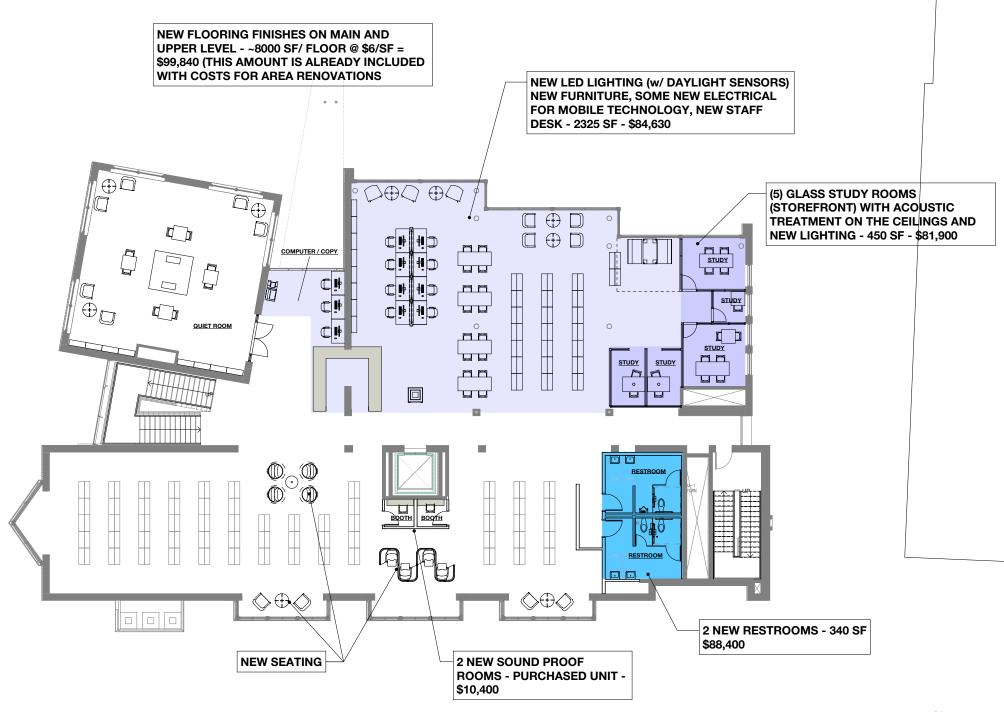

78.82%<br>6.24%<br>1.72%          | \$308,225<br>\$30,822<br>\$8,476             | \$140,837<br>\$2,246,886<br>\$170,003<br>\$46,751              | \$0<br>\$0<br>\$0                     |       |

# **WOODS BRANCH - COST SUMMARY NOTES:**

- #1 ALL PRICING UNLESS INDICATED HAS 20% SOFT COSTS ADDED INTO THE \$
  AMOUNT SHOWN ON THE PLANS
- #2 IT DOES NOT INCLUDE ESCALATION / INFLATION COSTS UNLESS SPECIFICALLY NOTED
- #3 FOR PLANNING PURPOSES PROJECTS RANGING 1-3 YEARS IN ADVANCE ADD 4%-8% TO \$ AMOUNT SHOWN PROJECTS PLANNED 4-6 YEARS IN THE FUTURE ADD 22% TO THE \$ AMOUNT SHOWN.
- #4 ALLOWANCE FOR NEW FURNITURE IS \$332,800 + 20% SOFT COST = \$399,360
- #5 WAYFINDING SIGNAGE ALLOWANCE OF \$15,000 + 20% SOFT COST = \$18,000
- #6 REFER TO PMC'S SUMMARY OF COSTS FOR ADDITIONAL INFORMATION









https://grossepointelibrary.org/
Central Branch • Ewald Branch • Woods Branch

### **Contact**

Jessica Keyser
Director
e. jkeyser@grossepointelibrary.org



www.krMarchitecture.com
Indianapolis, IN • Anderson, IN • Detroit, MI

### Contact

Kevin Montgomery, AIA, LEED GA
Principal-in-Charge, Architect
e. k.montgomery@krMarchitecture.com

Kyle Keaffaber, AIA
Project Manager & Designer
e. kkeaffaber@krMarchitecture.com

p. 765.649.8477



GROSSE POINTE PUBLIC LIBRARY