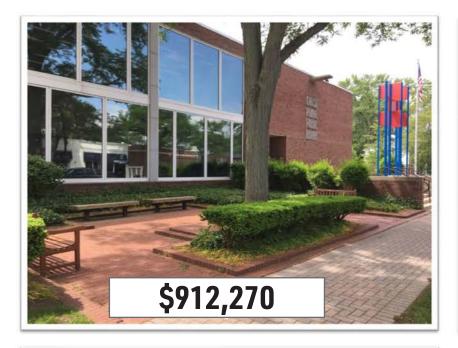

#### **CENTRAL BRANCH**

- Built in 1952
- 67 years old
- 18,850 s.f.
- Part of Grosse Pointe South High School's 23.8 acre site

Fire Alarm

Non ADA compliant restrooms

Roof - 14 years old

Roof leak

Janitor's closet - electrical panel