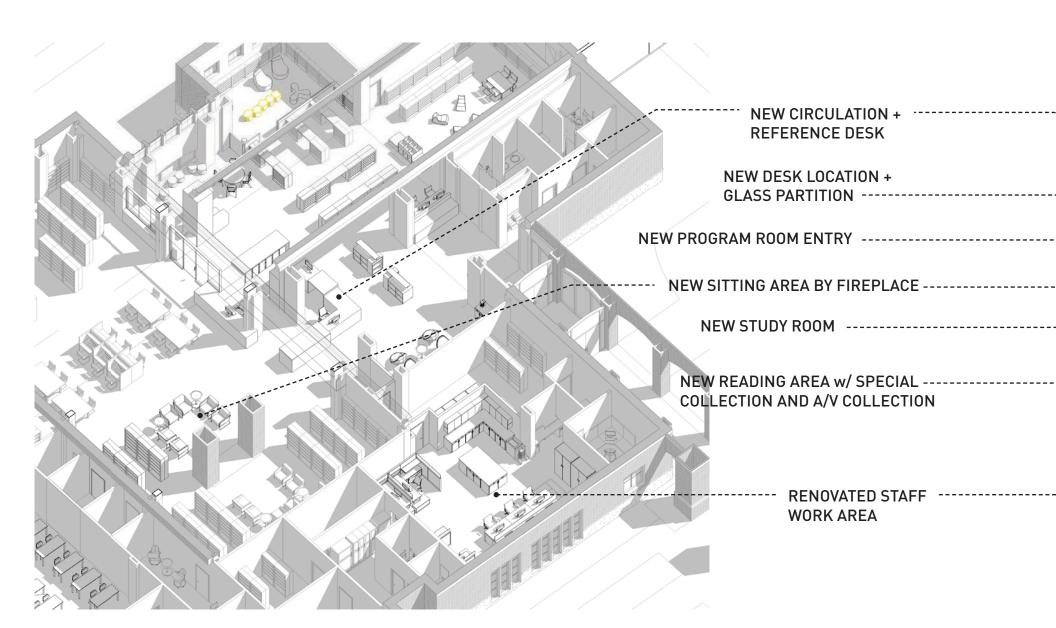

#### **CONCEPTUAL DESIGN + EXPLORATION:**

In this phase, we further developed the floor plans, furniture layouts, spatial adjacencies, movement and flow, 3-D massing of program components, and the emerging character of the interior and exterior spaces. We reviewed the intial designs for each branch with the GPPL Leadership Team, Branch Manager and a few key staff members from their respective branches and provided a round of revisions for each branch.

Once the conceptual designs were signed off on they were reviewed with PMC to use in finalizing a summary of costs for each branch.