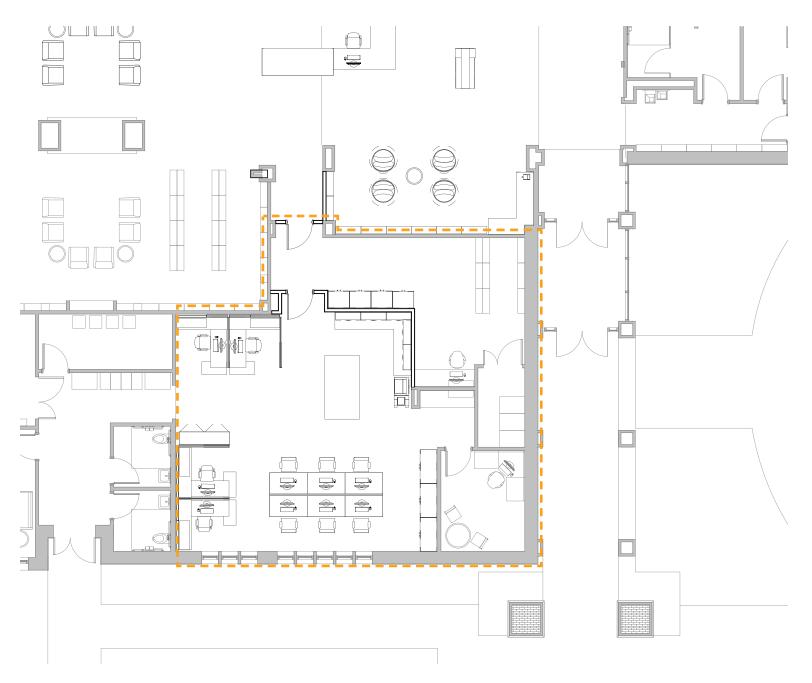

#### **CONCEPTUAL DESIGN + EXPLORATION:**

In this phase, we further developed the floor plans, furniture layouts, spatial adjacencies, movement and flow, 3-D massing of program components, and the emerging character of the interior and exterior spaces. We reviewed the intial designs for each branch with the GPPL Leadership Team, Branch Manager and a few key staff members from their respective branches and provided a round of revisions for each branch.

Once the conceptual designs were signed off on they were reviewed with PMC to use in finalizing a summary of costs for each branch.