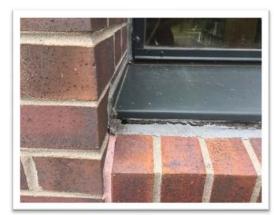

#### **EWALD BRANCH**

(4) Roofing systems

Parking lot - 10 spaces

Perimeter sidewalks

Paver settlement

Missing mortar joints

Window caulk

Elect. Room floor leak

Missing window gasket

Water damaged window sill

Staff lounge ceiling leak

Main entry ceiling leak

15 year old boilers