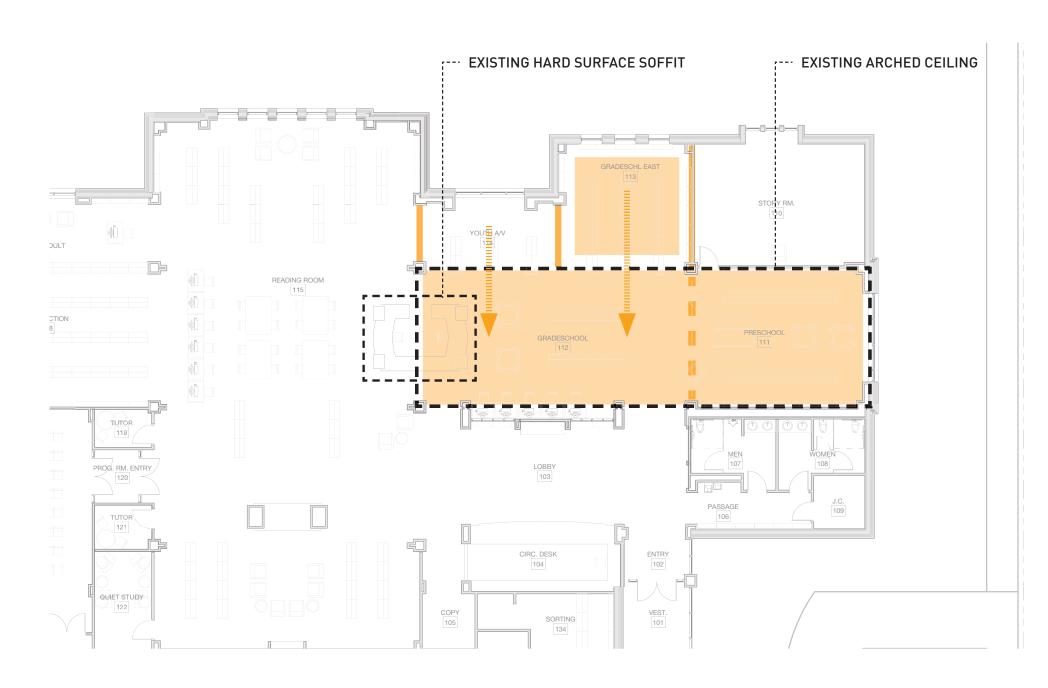

#### **PROGRAMMING + SPACE PLANNING:**

After gathering and prioritizing the input received during the engagement sessions we began to explore and develop the functions, activities, relationships, sizes, and adjacencies that support and energize the spaces at each site. In sketch format, we studied several concepts; the shifting interior spaces to maximize efficiency, solving any indentified issues or deficiencies, improving user-experience, as well as exploring potential for expansion. We began the process of weighing costs against priorities and space needs at each branch so we could refine the focus / scope moving into the conceptual design phase.

During this phase we began to create comprehensive site plans, for each location addressing the site issues of, building expansion(s) (where applicable), circulation strategies, landscape concepts, and potential phasing options, parking, wayfinding and site safety.

Before moving into the next phase each branch had a list of 'key issues' to solve, an 'exploratory' scope and space program list that will continued to be refined.