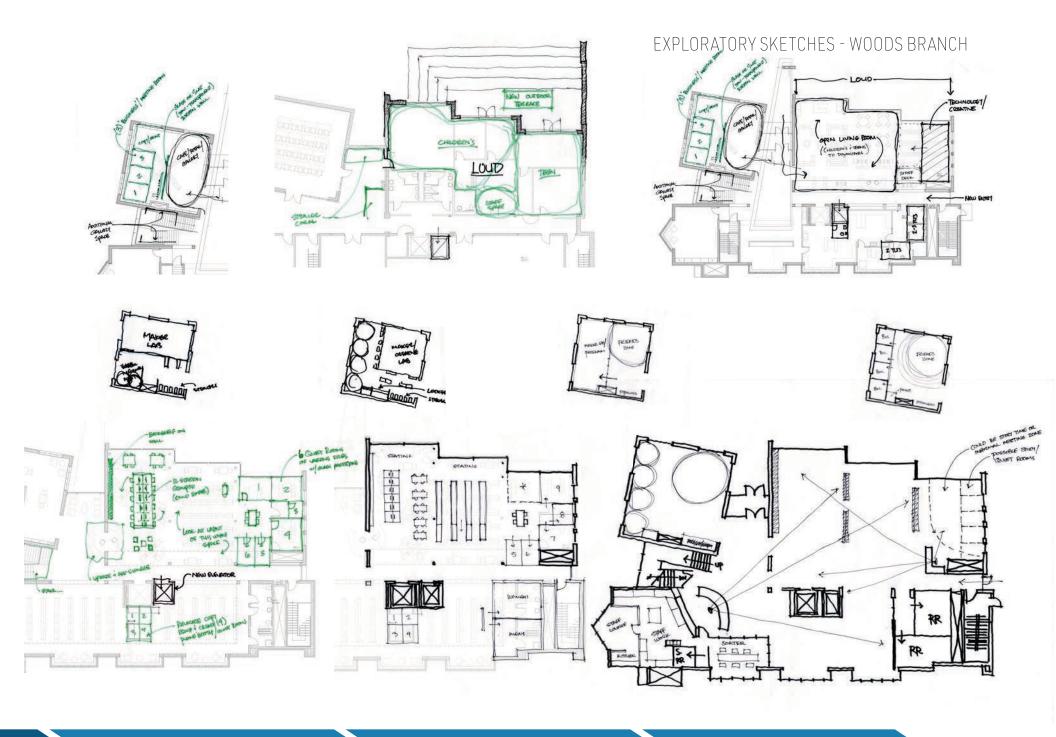

#### **PROGRAMMING + SPACE PLANNING:**

After gathering and prioritizing the input received during the engagement sessions we began to explore and develop the functions, activities, relationships, sizes, and adjacencies that support and energize the spaces at each site. In sketch format, we studied several concepts; the shifting interior spaces to maximize efficiency, solving any indentified issues or deficiencies, improving user-experience, as well as exploring potential for expansion. We began the process of weighing costs against priorities and space needs at each branch so we could refine the focus / scope moving into the conceptual design phase.

During this phase we began to create comprehensive site plans, for each location addressing the site issues of, building expansion(s) (where applicable), circulation strategies, landscape concepts, and potential phasing options, parking, wayfinding and site safety.

Before moving into the next phase each branch had a list of 'key issues' to solve, an 'exploratory' scope and space program list that will continued to be refined.