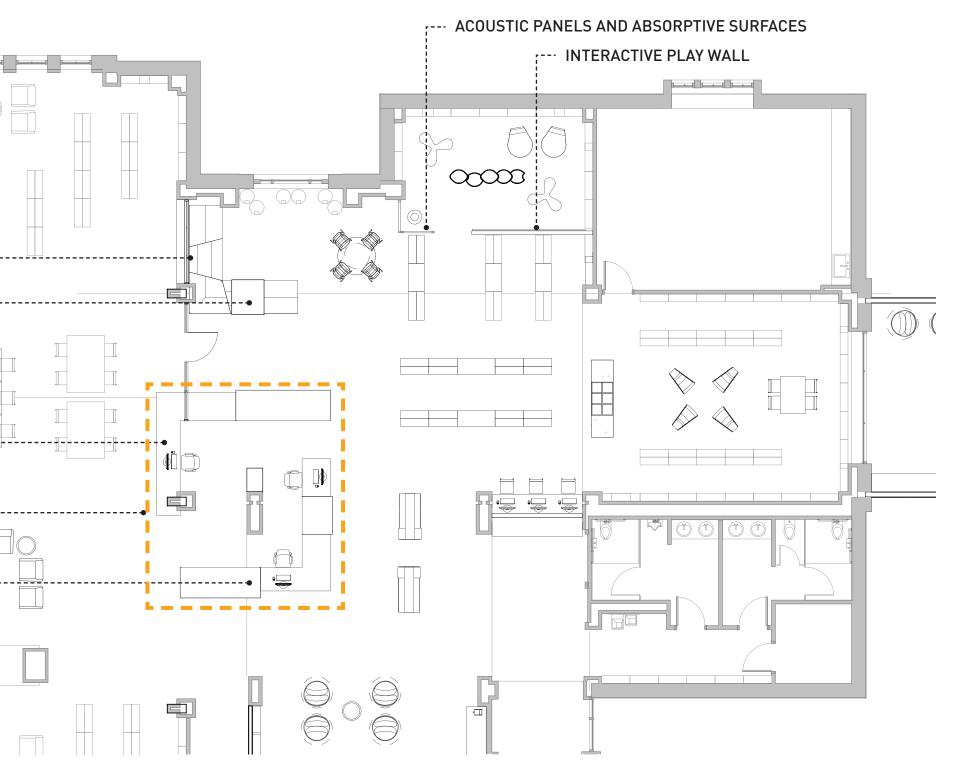

#### **CONCEPTUAL DESIGN + EXPLORATION:**

In this phase, we further developed the floor plans, furniture layouts, spatial adjacencies, movement and flow, 3-D massing of program components, and the emerging character of the interior and exterior spaces. We reviewed the intial designs for each branch with the GPPL Leadership Team, Branch Manager and a few key staff members from their respective branches and provided a round of revisions for each branch.

Once the conceptual designs were signed off on they were reviewed with PMC to use in finalizing a summary of costs for each branch.