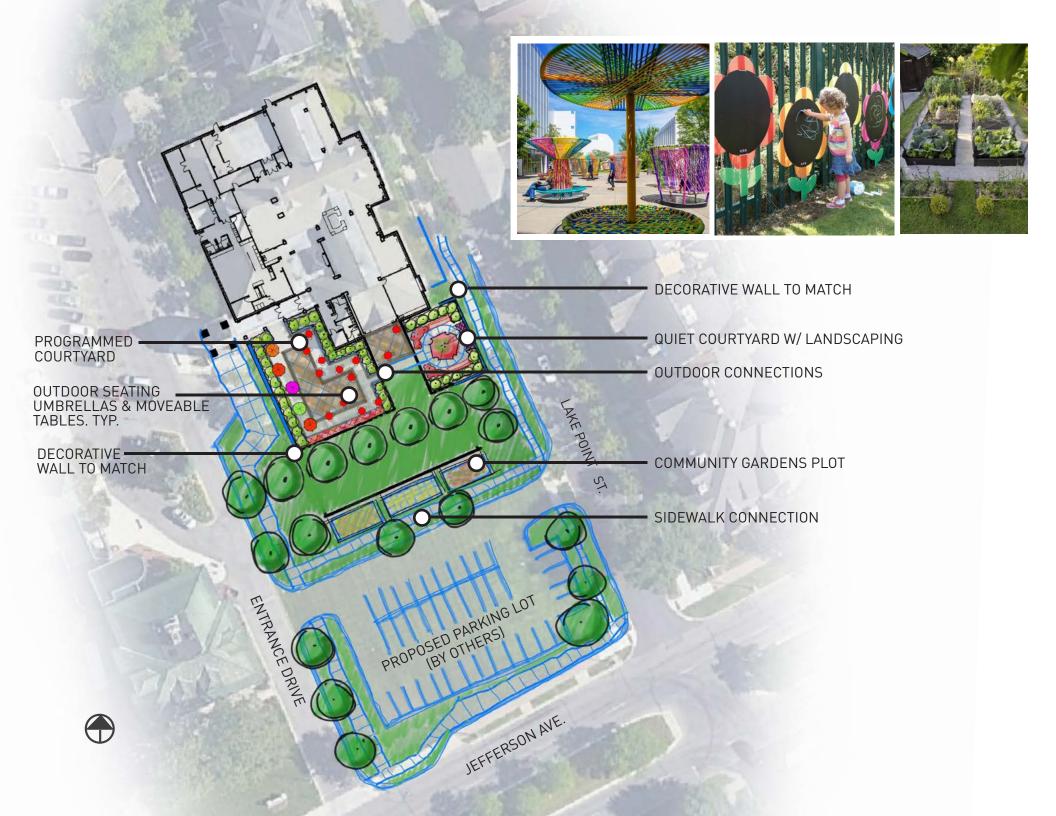

oes not have a fire<br>suppression system and the provision for installing a fire |                  |                           |                                    |                             |                              |                |                       |                           |                                       |       |











# **EWALD BRANCH - KEY RECOMMENDATIONS:**

- #1 UTILIZE + IMPROVE OUTDOOR SPACES TO ACCOMODATE MORE USERS AND PROVIDE FLEXIBILITY
- #2 PROVIDE AN INTERIOR REFRESH FINISHES + LIGHTING UPGRADES TO BE MORE TIMELESS, MORE FUNCTIONAL, MORE RESISTANT TO WEAR.
- #3 IMPROVE SITE LINES AND SAFETY AT THE MAIN ENTRANCE AND BOTH DESKS
- #4 REFRESH STAFF WORK AREA TO IMPROVE EFFICIENCY AND ATMOSPHERE
- **#5 IMPROVE ACOUSTICS THROUGHOUT THE BUILDING**





FINISH UPGRADES "FRESHEN UP" + NEW FURNITURE

















FISH TANK -----

REFERENCE DESK -----

SOUND ABSORPTIVE SOFFIT -----

CIRCULATION DESK -----



















- 4 CUBICALS (TALL)
- 6 FLEX STATIONS
- LARGE WORK / COUNTER W/ STORAGE
- MORE ACCESIBLE COPIER
- + COUNTER
- NEW FINISHES



# **EWALD BRANCH - COST SUMMARY NOTES:**

- #1 ALL PRICING UNLESS INDICATED HAS 20% SOFT COSTS ADDED INTO THE \$
  AMOUNT SHOWN ON THE PLANS
- #2 IT DOES NOT INCLUDE ESCALATION / INFLATION COSTS UNLESS SPECIFICALLY NOTED
- #3 FOR PLANNING PURPOSES PROJECTS RANGING 1-3 YEARS IN ADVANCE ADD 4%-8% TO \$ AMOUNT SHOWN PROJECTS PLANNED 4-6 YEARS IN THE FUTURE ADD 22% TO THE \$ AMOUNT SHOWN.
- #4 REFER TO PMC'S SUMMARY OF COSTS FOR ADDITIONAL INFORMATION





Summary of Costs Ewald

|          | 1