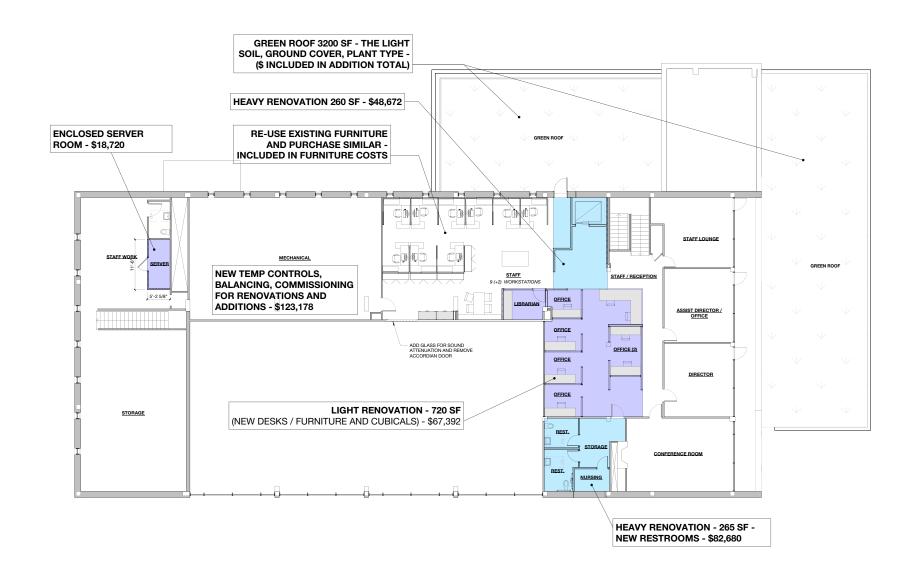

|       |
| 12 1           |                                                                                                               |                  |                           |                                    |                             | 40,002,401                   | . 00.00 /6     | 4512,209              | ¥0,728,10Z                | φυ                                    |       |
|                | Note: The current building does not have a fire<br>suppression system and the provision for installing a fire |                  |                           |                                    |                             |                              |                |                       |                           |                                       |       |











# **EWALD BRANCH - KEY RECOMMENDATIONS:**

- #1 UTILIZE + IMPROVE OUTDOOR SPACES TO ACCOMODATE MORE USERS AND PROVIDE FLEXIBILITY
- #2 PROVIDE AN INTERIOR REFRESH FINISHES + LIGHTING UPGRADES TO BE MORE TIMELESS, MORE FUNCTIONAL, MORE RESISTANT TO WEAR.
- #3 IMPROVE SITE LINES AND SAFETY AT THE MAIN ENTRANCE AND BOTH DESKS
- #4 REFRESH STAFF WORK AREA TO IMPROVE EFFICIENCY AND ATMOSPHERE
- **#5 IMPROVE ACOUSTICS THROUGHOUT THE BUILDING**





FINISH UPGRADES "FRESHEN UP" + NEW FURNITURE

















FISH TANK -----

REFERENCE DESK -----

SOUND ABSORPTIVE SOFFIT -----

CIRCULATION DESK -----



















- 4 CUBICALS (TALL)
- 6 FLEX STATIONS
- LARGE WORK / COUNTER W/ STORAGE
- MORE ACCESIBLE COPIER
- + COUNTER
- NEW FINISHES



# **EWALD BRANCH - COST SUMMARY NOTES:**

- #