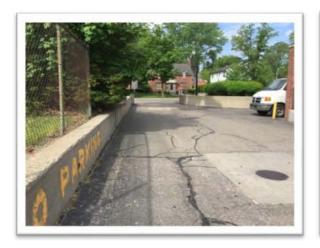

#### **EWALD BRANCH**

(4) Roofing systems

Parking lot - 10 spaces

Perimeter sidewalks

Paver settlement

Missing mortar joints

Window caulk

Elect. Room floor leak