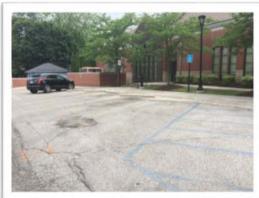

#### **EWALD BRANCH**

(4) Roofing systems

Parking lot - 10 spaces

Perimeter sidewalks

Paver settlement

Missing mortar joints

Window caulk

Elect. Room floor leak