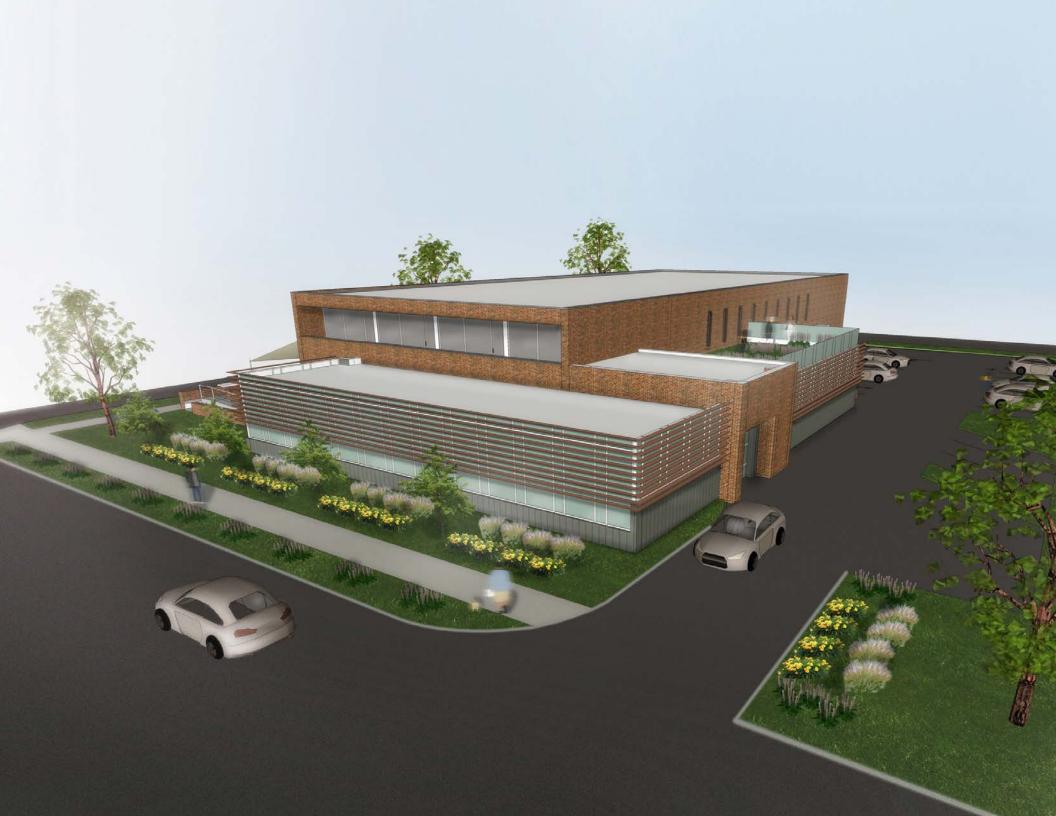

|
| 12 1           |                                                                                                               |                  |                           |                                    |                             | 40,002,401                   | . 00.00 /6     | 4512,209              | ¥0,728,10Z                | φυ                                    |       |
|                | Note: The current building does not have a fire<br>suppression system and the provision for installing a fire |                  |                           |                                    |                             |                              |                |                       |                           |                                       |       |











# **EWALD BRANCH - KEY RECOMMENDATIONS:**

- #1 UTILIZE + IMPROVE OUTDOOR SPACES TO ACCOMODATE MORE USERS AND PROVIDE FLEXIBILITY
- #2 PROVIDE AN INTERIOR REFRESH FINISHES + LIGHTING UPGRADES TO BE MORE TIMELESS, MORE FUNCTIONAL, MORE RESISTANT TO WEAR.
- #3 IMPROVE SITE LINES AND SAFETY AT THE MAIN ENTRANCE AND BOTH DESKS
- #4 REFRESH STAFF WORK AREA TO IMPROVE EFFICIENCY AND ATMOSPHERE
- **#5 IMPROVE ACOUSTICS THROUGHOUT THE BUILDING**





FINISH UPGRADES "FRESHEN UP" + NEW FURNITURE

















FISH TANK -----

REFERENCE DESK -----

SOUND ABSORPTIVE SOFFIT -----

CIRCULATION DESK -----



















- 4 CUBICALS (TALL)
- 6 FLEX STATIONS
- LARGE WORK / COUNTER W/ STORAGE
- MORE ACCESIBLE COPIER
- + COUNTER
- NEW FINISHES



# **EWALD BRANCH - COST SUMMARY NOTES:**

- #1 AL