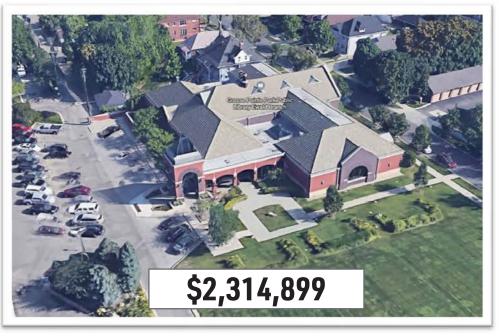

#### **CENTRAL BRANCH**

- Built in 1952
- 67 years old
- 18,850 s.f.
- Part of Grosse Pointe South High School's 23.8 acre site

Fire Alarm

Non ADA compliant restrooms

Roof - 14 years old

Roof leak

Janitor's closet - electrical panel

#### **CENTRAL BRANCH**

New mechanical system - 2017

Office lighting - flourescent lamps

Staff lounge

Open stairwell

Stair nosings

**Knob hardware** 