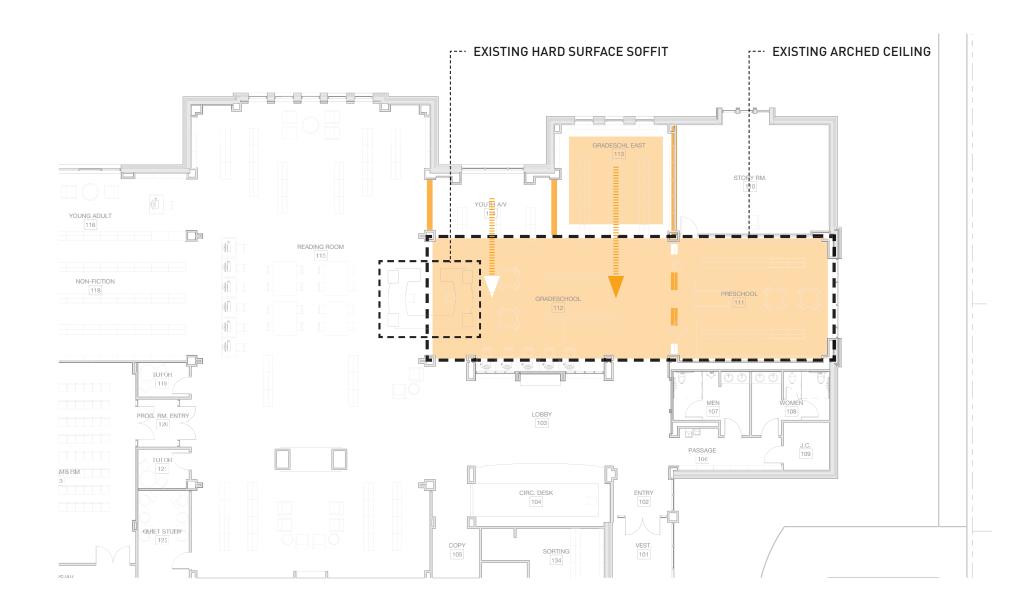

## BUILDING DEFICIENCIES: Central, Ewald, Woods

#### **CENTRAL BRANCH**

- Built in 1952
- 67 years old
- 18,850 s.f.
- Part of Grosse Pointe South High School's 23.8 acre site

Fire Alarm

Non ADA compliant restrooms

Roof - 14 years old

Roof leak

Janitor's closet - electrical panel

#### **CENTRAL BRANCH**

New mechanical system - 2017

Office lighting - flourescent lamps

Staff lounge

Open stairwell

Stair nosings

**Knob hardware** 