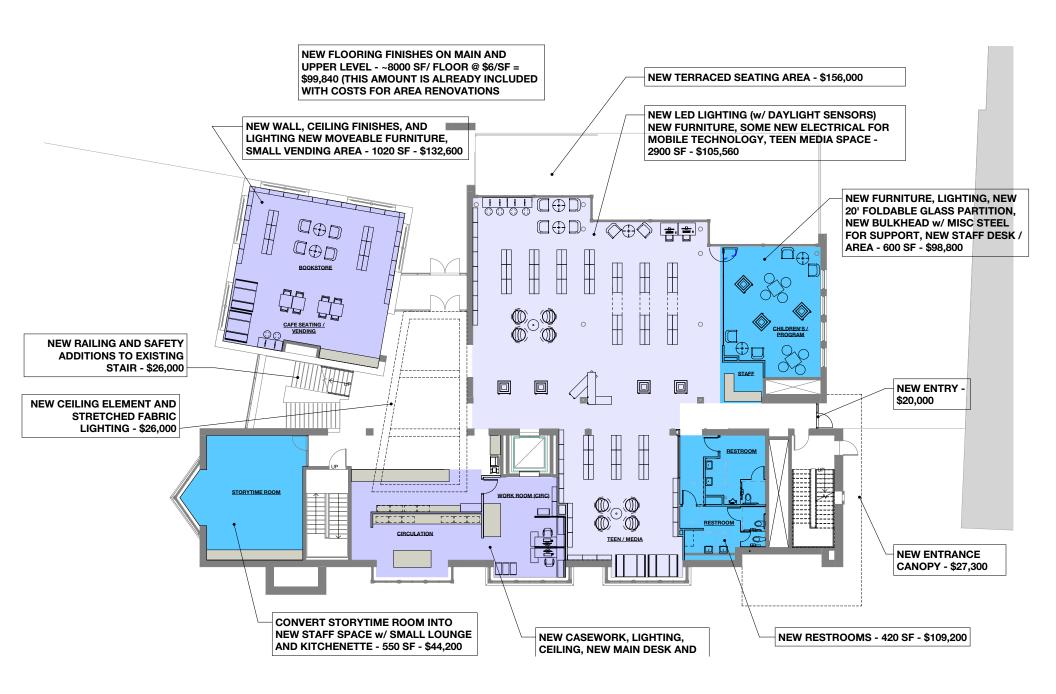

| 78.82%<br>6.24%<br>1.72%          | \$308,225<br>\$30,822<br>\$8,476             | \$140,837<br>\$2,246,886<br>\$170,003<br>\$46,751              | \$0<br>\$0<br>\$0                     |       |

# **WOODS BRANCH - COST SUMMARY NOTES:**

- #1 ALL PRICING UNLESS INDICATED HAS 20% SOFT COSTS ADDED INTO THE \$
  AMOUNT SHOWN ON THE PLANS
- #2 IT DOES NOT INCLUDE ESCALATION / INFLATION COSTS UNLESS SPECIFICALLY NOTED
- #3 FOR PLANNING PURPOSES PROJECTS RANGING 1-3 YEARS IN ADVANCE ADD 4%-8% TO \$ AMOUNT SHOWN PROJECTS PLANNED 4-6 YEARS IN THE FUTURE ADD 22% TO THE \$ AMOUNT SHOWN.
- #4 ALLOWANCE FOR NEW FURNITURE IS \$332,800 + 20% SOFT COST = \$399,360
- #5 WAYFINDING SIGNAGE ALLOWANCE OF \$15,000 + 20% SOFT COST = \$18,000
- #6 REFER TO PMC'S SUMMARY OF COSTS FOR ADDITIONAL INFORMATION









https://grossepointelibrary.org/
Central Branch • Ewald Branch • Woods Branch

### **Contact**

Jessica Keyser
Director
e. jkeyser@grossepointelibrary.org



www.krMarchitecture.com
Indianapolis, IN • Anderson, IN • Detroit, MI

### Contact

Kevin Montgomery, AIA, LEED GA
Principal-in-Charge, Architect
e. k.montgomery@krMarchitecture.com

Kyle Keaffaber, AIA
Project Manager & Designer
e. kkeaffaber@krMarchitecture.com

p. 765.649.8477



GROSSE POINTE PUBLIC LIBRARY