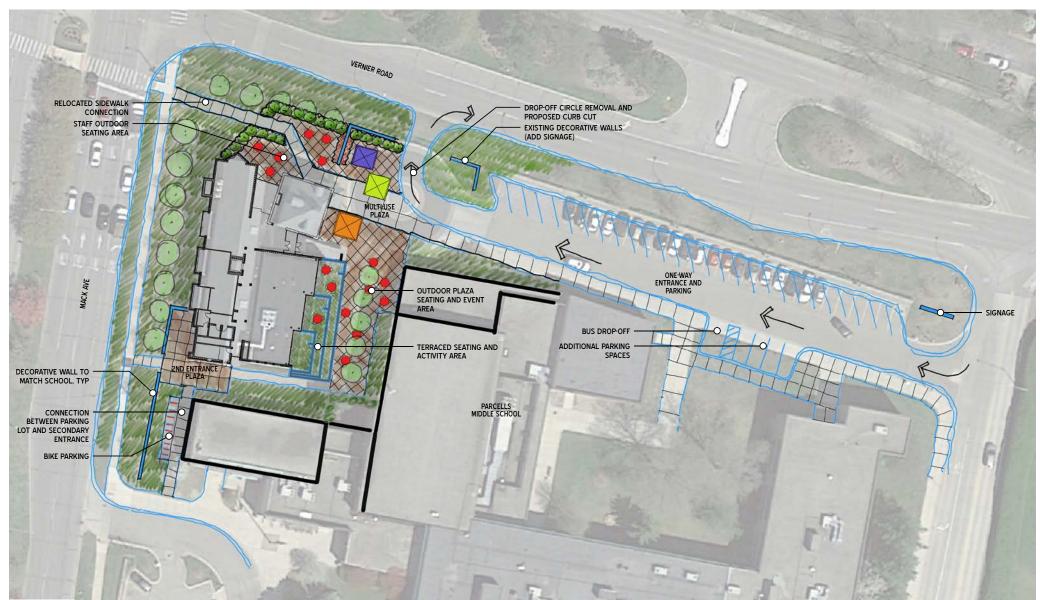

During this phase we began to create comprehensive site plans, for each location addressing the site issues of, building expansion(s) (where applicable), circulation strategies, landscape concepts, and potential phasing options, parking, wayfinding and site safety.

#### **WOODS BRANCH**

- Built in 2006
- 13 years old
- 27,500 s.f.
- 14.8 acres shared with GPPSS Parcells Middle School

Parking lot (Vernier) 29 spaces

Parking lot (Mack) 25 spaces

**Building algae** 

South entry/exit door

East entry drop off

**Boilers and pumps** 