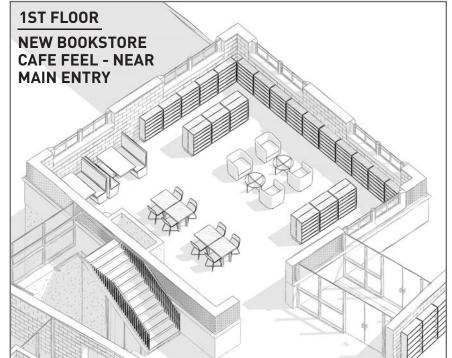

INISHES + INCLUDE LIGHTING UPGRADES w/ LEDs + DAYLIGHT SENSORS
- #4 IMPROVE SAFETY @ STAIR + UPSTAIRS DESK AREA
- #5 IMPROVE STAFF WORK AREAS TO PROVIDE BETTER EFFICIENCY -REFRESH THE LOOK + FEEL
- #6 PROVIDE MORE LOUD SPACES FOR COLLABORATION AND PROVIDE MORE SPACES FOR QUIET / STUDY / READING.
- #7 ADD MORE INFORMAL PROGRAMMING AND SEATING SPACES
- #8 ADD SPACE FOR SOME ADULT COLLECTION + SEATING NEAR CHILDREN'S AREA





**Woods Branch** 

Grosse Pointe Public Library - Feasibility Study Conceptual Outdoor Spaces Study











STRETCHED FABRIC - LOBBY CEILING EXAMPLES







ADA CODE VIOLATION + SAFETY HAZARD .....

## **SOLUTION:**

- ADD BUILT-IN SHELVING AT STAIRS
- STONE / GRANITE CAP AT GAPS
- PROVIDE ADDITIONAL LIGHTING OVERHEAD AND AT STAIR EDGE OR WALL



































plante moran CRESA

Summary of Costs Woods

|          | ls Library - 20680 Mack Avenue, Grosse Pointe Woods<br>0 s.f. Two Story Building<br>2006            |                  | Geogr                     | Cost Data<br>cation Factor =<br>aphic Factor =<br>lation Factor = | 1.00<br>1.00<br>1.04       | (Medium)<br>(US Median)<br>Spring 2017 |                  | Cost<br>Escalation<br>Factors<br>1.04 | 1.22                                                    | 1.37                                  |
|----------|-----------------------------------------------------------------------------------------------------|------------------|---------------------------|-------------------------------------------------------------------|----------------------------|-----------------------------