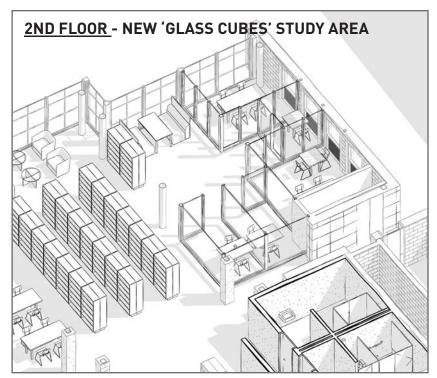

S + INCLUDE LIGHTING UPGRADES w/ LEDs + DAYLIGHT SENSORS
- #4 IMPROVE SAFETY @ STAIR + UPSTAIRS DESK AREA
- #5 IMPROVE STAFF WORK AREAS TO PROVIDE BETTER EFFICIENCY -REFRESH THE LOOK + FEEL
- #6 PROVIDE MORE LOUD SPACES FOR COLLABORATION AND PROVIDE MORE SPACES FOR QUIET / STUDY / READING.
- #7 ADD MORE INFORMAL PROGRAMMING AND SEATING SPACES
- #8 ADD SPACE FOR SOME ADULT COLLECTION + SEATING NEAR CHILDREN'S AREA





**Woods Branch** 

Grosse Pointe Public Library - Feasibility Study Conceptual Outdoor Spaces Study











STRETCHED FABRIC - LOBBY CEILING EXAMPLES







ADA CODE VIOLATION + SAFETY HAZARD .....

## **SOLUTION:**

- ADD BUILT-IN SHELVING AT STAIRS
- STONE / GRANITE CAP AT GAPS
- PROVIDE ADDITIONAL LIGHTING OVERHEAD AND AT STAIR EDGE OR WALL



































plante moran CRESA

Summary of Costs Woods

|          | ls Library - 20680 Mack Avenue, Grosse Pointe Woods<br>0 s.f. Two Story Building<br>2006            |                  | Geogr                     | Cost Data<br>cation Factor =<br>aphic Factor =<br>lation Factor = | 1.00<br>1.00<br>1.04       | (Medium)<br>(US Median)<br>Spring 2017 |                  | Cost<br>Escalation<br>Factors<br>1.04 | 1.22                                                    | 1.37                                  |
|----------|-----------------------------------------------------------------------------------------------------|------------------|---------------------------|-------------------------------------------------------------------|----------------------------|-----------------------------------