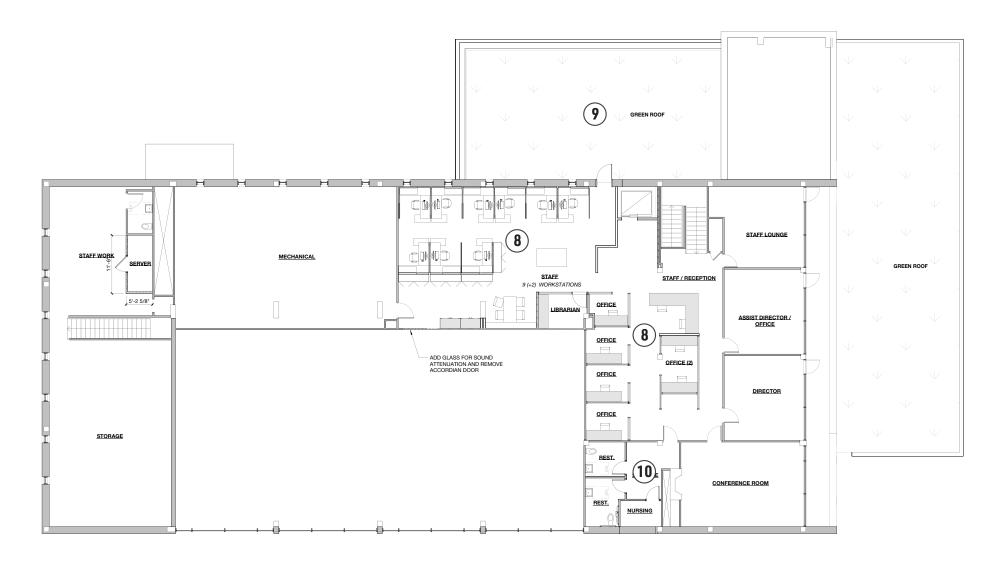

Once the conceptual designs were signed off on they were reviewed with PMC to use in finalizing a summary of costs for each branch.

#### **BUDGET DEVELOPMENT / COST ESTIMATES:**

Plante Moran Cresa used the provided conceptual plans, supporting images, renderings and square footage takeoffs to provide a comprehensive Summary of Costs for each branch accounting for each program area.

The cost were broken down into (3) three catagories - Critical Needs (1-3 years), Deferrable Maintenace (4-6 years), Property Enhancements (6-10 years) with associated escalation dollars included to account for likely inflation and rising construction costs.

PMC also included estimated project soft costs for each branch - ie Project Contingency, Permitting, Construction Manager Fees, and Professional Design Fees.

In combination with the Conceptual Designs, the Cost Estimates will help our teams to work collaboratively in providing final recommendations for the Capital Needs Assessment.