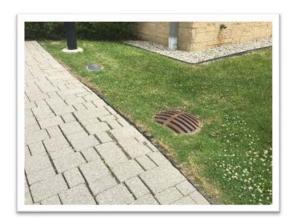

#### **EWALD BRANCH**

(4) Roofing systems

Parking lot - 10 spaces

Perimeter sidewalks

Paver settlement

Missing mortar joints

Window caulk

Elect. Room floor leak