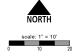

During this phase we began to create comprehensive site plans, for each location addressing the site issues of, building expansion(s) (where applicable), circulation strategies, landscape concepts, and potential phasing options, parking, wayfinding and site safety.

#### **WOODS BRANCH**

- Built in 2006
- 13 years old
- 27,500 s.f.
- 14.8 acres shared with GPPSS Parcells Middle School

Parking lot (Vernier) 29 spaces

Parking lot (Mack) 25 spaces

**Building algae** 

South entry/exit door

East entry drop off

**Boilers and pumps** 