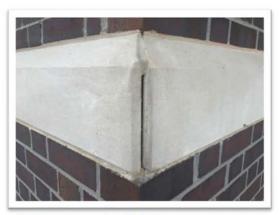

#### **EWALD BRANCH**

(4) Roofing systems

Parking lot - 10 spaces

Perimeter sidewalks

Paver settlement

Missing mortar joints

Window caulk

Elect. Room floor leak