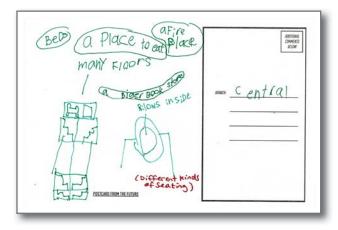

+1200 - POST-ITS PLACED

+150 - COMMUNITY DISCOVERY SURVEYS

**64** - POST CARDS FROM THE FUTURE

#### POST CARDS FROM THE FUTURE