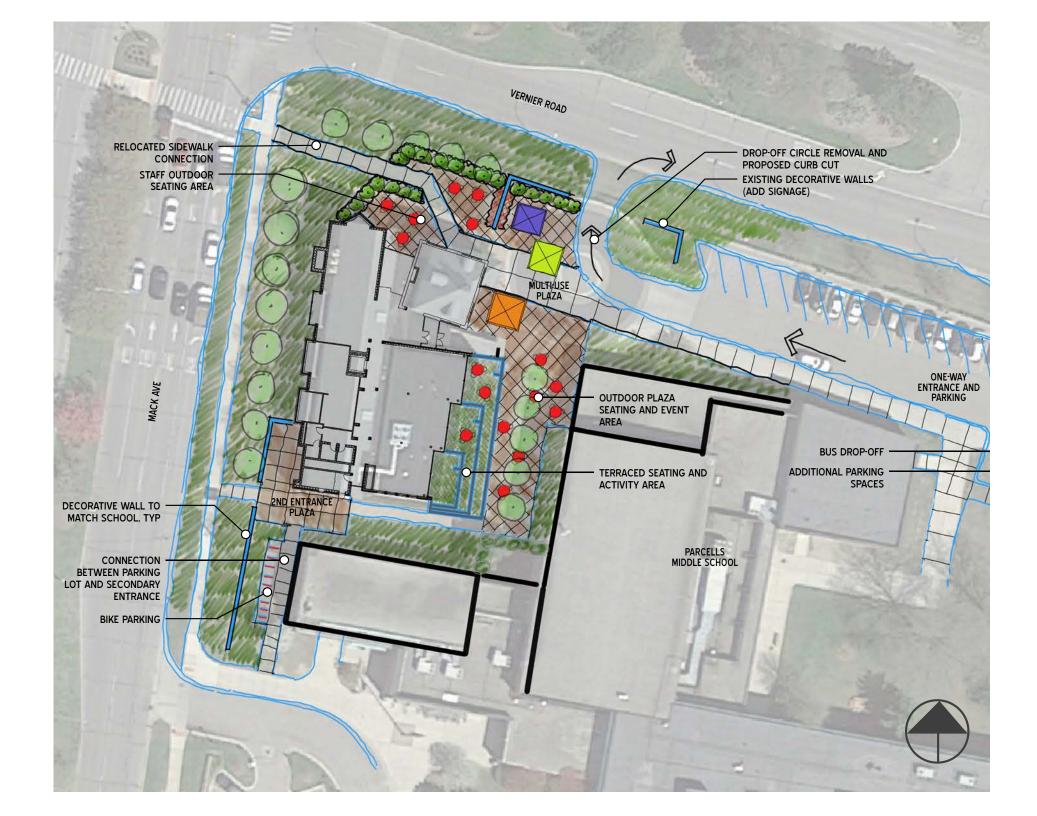

#### **CONCEPTUAL DESIGN + EXPLORATION:**

In this phase, we further developed the floor plans, furniture layouts, spatial adjacencies, movement and flow, 3-D massing of program components, and the emerging character of the interior and exterior spaces. We reviewed the intial designs for each branch with the GPPL Leadership Team, Branch Manager and a few key staff members from their respective branches and provided a round of revisions for each branch.